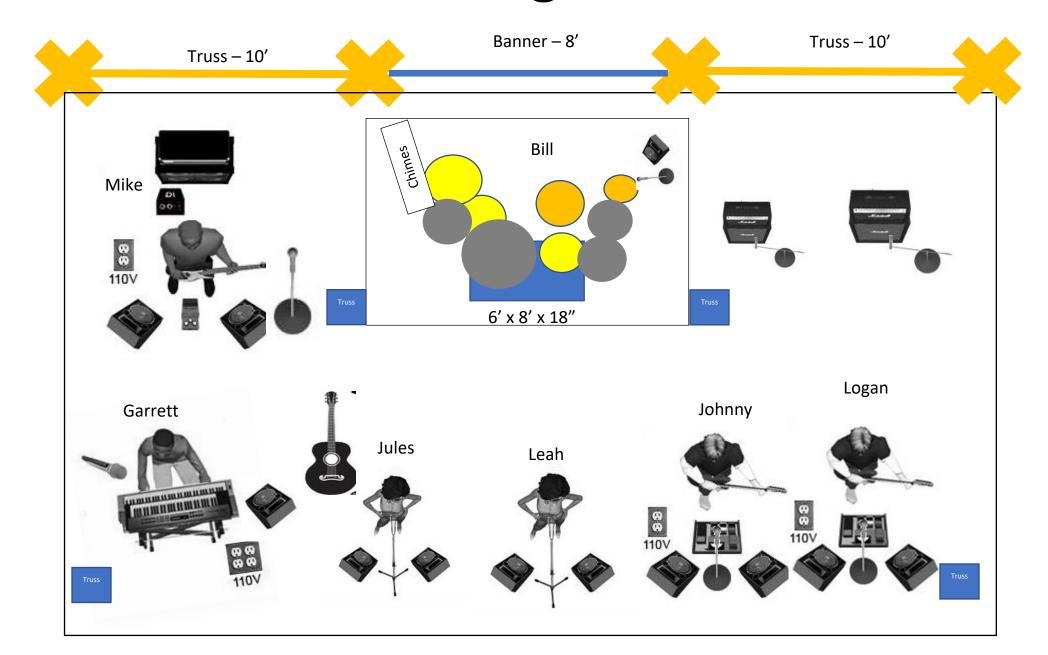

## 2021 Stage Plot

Input List

1 – Voice 1 SM 58 - Jules

2 – Voice 2 SM 58 - Leah

3 – Voice 3 SM 58 - Garrett

4 – Voice 4 SM 58 - Johnny

5 – Voice 5 SM 58 - Logan

 $6 - \text{Keys } 1 - \frac{1}{4}$ " and XIr

 $7 - \text{Keys } 2 - \frac{1}{4}$ " and XIr

8 – DI – Acoustic

9 – Guitar1a – SM 57

10 – Guitar1b – phantom

11 – Bass – DI Guitar Input

12 – Guitar SM 57

13 - Bass Drum - Beta 52!

14- Hi-Hat Top

15 – Hit-Hat Bottom

16 - Snare 1

17 – Drum Trigger

18 - Hi Tom

19 – Flr 1 Tom (stand needed)

20 - Flr 2 Tom

21 - Over Head 1

22 - Over Head 2

23 – DI – Computer (Drums)

24 – DI – Drum Trigger

Monitor

Mix 1 – Lead singer 1 & Lead Singer #2

Mix 2 – Guitar 1 & 2

Mix 3 – Keys

Mix 4- Bass and Drums